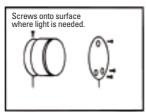

## Light dark areas with a pull of a cord!

- Installs in minutes.
- No wiring necessary.
- Operates on 2 "D" alkaline batteries (not included).
- Lightweight molded housing mounts in minutes to wall.
- Mounting screws included.
- Replacement bulb #PR2 (2.4V, 0.5A).
- Pull off lens to install batteries and change bulb.