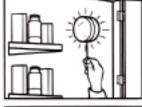

# BATTERY LIGHT

Conveniently lights up dark areas.

For closets, attics, garages and basements.

Portable or wall mount. No wiring required.

## Light dark areas with a pull of a cord!

- Installs in minutes.
- No wiring necessary.
- Operates on 2 "D" alkaline batteries (not included).
- Lightweight molded housing mounts in minutes to wall.
- Mounting screws included.
- Replacement bulb #PR2 (2.4V, 0.5A).
- Pull off lens to install batteries and change bulb.