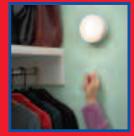

# BATTERY LIGHT

Conveniently lights up dark areas.

For closets, attics, garages and basements.

Portable or wall mount. No wiring required.

### Conveniently lights up dark areas

## Light dark areas with a pull of a cord!

- Installs in minutes.
- No wiring necessary.
- Operates on 2 "D" alkaline batteries (not included).
- Lightweight molded housing mounts in minutes to wall.
- Mounting screws included.
- Replacement bulb #PR2 (2.4V, 0.5A).
- Pull off lens to install batteries and change bulb.