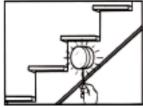

#### **PULL-CORD**

# BATTERY LIGHT

Conveniently lights up dark areas.

For closets, attics, garages and basements.

Portable or wall mount. No wiring required.

### Conveniently lights up dark areas

## Light dark areas with a pull of a cord!

- Installs in minutes.
- No wiring necessary.
- Operates on 2 "D" alkaline batteries (not included).
- Lightweight molded housing mounts in minutes to wall.
- Mounting screws included.
- Replacement bulb #PR2 (2.4V, 0.5A).
- Pull off lens to install batteries and change bulb.