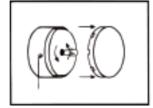

## Light dark areas with a pull of a cord!

- Installs in minutes.
- No wiring necessary.
- Operates on 2 "D" alkaline batteries (not included).
- Lightweight molded housing mounts in minutes to wall.
- Mounting screws included.
- Replacement bulb #PR2 (2.4V, 0.5A).
- Pull off lens to install batteries and change bulb.